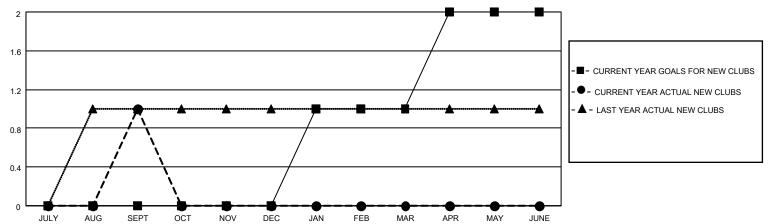

## District 20 S

| Clubs         |               |             |               | Members               |                        |                         |                                                    |  |
|---------------|---------------|-------------|---------------|-----------------------|------------------------|-------------------------|----------------------------------------------------|--|
|               | RESULTS FOR   | R 2020-2021 |               | RESULTS FOR 2020-2021 |                        |                         |                                                    |  |
| QUARTER       | NEW CLUB GOAL | NEW CLUBS   | DROPPED CLUBS | QUARTER MEMI          | BER GROWTH NET<br>GOAL | MEMBER GROWTH<br>ACTUAL | DROPPED<br>MEMBERS ACTUAL<br>(including transfers) |  |
| JULY/AUG/SEPT | 0             | 1           | 0             | JULY/AUG/SEPT         | 0                      | 25                      | 17                                                 |  |
| OCT/NOV/DEC   | 0             | 0           | 0             | OCT/NOV/DEC           | 0                      | 0                       | 0                                                  |  |
| JAN/FEB/MAR   | 1             | 0           | 0             | JAN/FEB/MAR           | 15                     | 0                       | 0                                                  |  |
| APR/MAY/JUNE  | 1             | 0           | 0             | APR/MAY/JUNE          | 20                     | 0                       | 0                                                  |  |

### GOALS AND ACTUAL NEW CLUBS CUMULATIVE