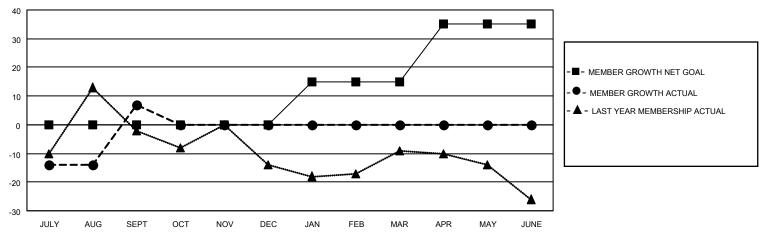

## District 20 S

| Clubs         |               |             |               | Members               |                        |                         |                                                    |  |
|---------------|---------------|-------------|---------------|-----------------------|------------------------|-------------------------|----------------------------------------------------|--|
|               | RESULTS FOR   | R 2020-2021 |               | RESULTS FOR 2020-2021 |                        |                         |                                                    |  |
| QUARTER       | NEW CLUB GOAL | NEW CLUBS   | DROPPED CLUBS | QUARTER MEMI          | BER GROWTH NET<br>GOAL | MEMBER GROWTH<br>ACTUAL | DROPPED<br>MEMBERS ACTUAL<br>(including transfers) |  |
| JULY/AUG/SEPT | 0             | 1           | 0             | JULY/AUG/SEPT         | 0                      | 25                      | 17                                                 |  |
| OCT/NOV/DEC   | 0             | 0           | 0             | OCT/NOV/DEC           | 0                      | 0                       | 0                                                  |  |
| JAN/FEB/MAR   | 1             | 0           | 0             | JAN/FEB/MAR           | 15                     | 0                       | 0                                                  |  |
| APR/MAY/JUNE  | 1             | 0           | 0             | APR/MAY/JUNE          | 20                     | 0                       | 0                                                  |  |

### GOALS AND ACTUAL MEMBERS CUMULATIVE

| DROPPED CLUBS: 0 |    | 4 CLUBS OF 46 ADDED 1 OR MORE<br>NEW MEMBERS | GENDER DISTRIBUTION  MALE 927 (69.59%) |              |    |
|------------------|----|----------------------------------------------|----------------------------------------|--------------|----|
| DROPPED MEMBERS  |    |                                              | FEMALE                                 | 405 (30.41%) |    |
| DECEASED         | 3  | CLICK HERE FOR CUMULATIVE                    | TOTAL FAMILY UNIT MEMBERS              |              | 83 |
| CLUB CANCELLED 0 |    | MEMBERSHIP DATA                              | FAMILY MEMBERS PAYING HALF             |              | 43 |
| OTHER 14         |    |                                              |                                        |              | 40 |
| TOTAL            | 17 |                                              |                                        |              |    |